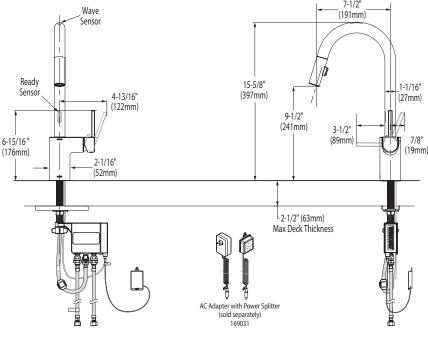

## **CRITICAL DIMENSIONS**

(DO NOT SCALE)

# **Specifications**

Align with MotionSense™ **Single Handle High Arc Pulldown Kitchen Faucet** 

Models: 7565E series

**NOTE:** THIS FAUCET IS DESIGNED TO BE INSTALLED THROUGH 1 HOLE, 1-1/2" (38mm) MIN. DIA.

> (OPTIONAL 3-HOLE ESCUTCHEON 141002 SERIES AVAILABLE)