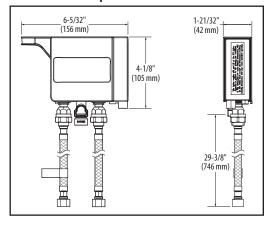

a secondary which prevent backflow
- ADA **(** for lever handle

#### WARRANTY

- Limited lifetime warranty against leaks, drips, finish defects to the original consumer purchaser
- 5 year warranty electronic operation defects to the original consumer purchaser
- 5 year warranty against leaks, drips, finish defects if used in commercial installations
- 1 year warranty against electronic operation defects if used in commercial installations



## **CRITICAL DIMENSIONS**

(DO NOT SCALE)

# **Specifications**



Align with MotionSense™ **Single Handle High Arc Pulldown Kitchen Faucet** 

Models: 7565E series

**NOTE:** THIS FAUCET IS DESIGNED TO BE INSTALLED THROUGH 1 HOLE, 1-1/2" (38mm) MIN. DIA.

> (OPTIONAL 3-HOLE ESCUTCHEON 141002 SERIES AVAILABLE)





#### Close up view of Control Box



#### **Battery Holder**



FOR MORE INFORMATION CALL: 1-800-BUY-MOEN www.moen.com

Rev. 3/17